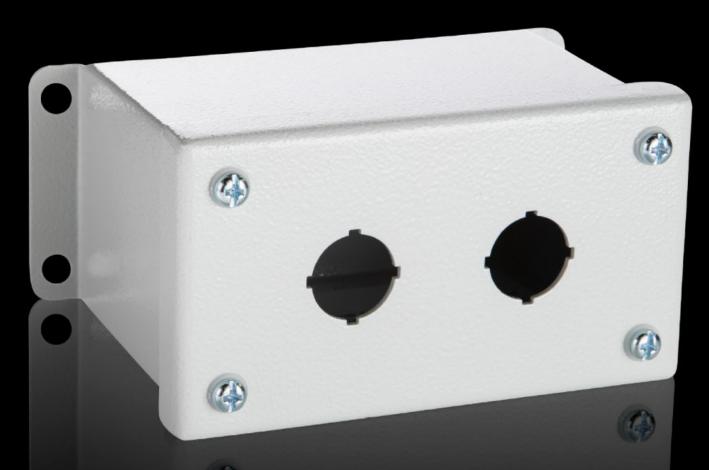

### PB 8017.686 - Pushbutton boxes PB extra deep

The NEMA rated PB series pushbutton box enclosure is designed for indoor use to house pushbuttons, selector switches, and pilot lights. This enclosure protects equipment from dirt, dust, sprayed water, oil, and coolants.

#### **Features**

| Model No.         | PB 8017.686                                                                     |
|-------------------|---------------------------------------------------------------------------------|
| Material          | Carbon steel                                                                    |
| Surface finish    | Housing and cover: Dipcoat primed, powder-coated on the outside, textured paint |
| Color             | RAL 7035                                                                        |
| Supply includes   | Wall mounting bracket Mounting panel: Zinc-plated Cover screws, captive         |
| Hole diameter     | 30.5 mm                                                                         |
| Number of holes   | 2                                                                               |
| Number of columns | 1                                                                               |
| Number of rows    | 2                                                                               |
|                   |                                                                                 |